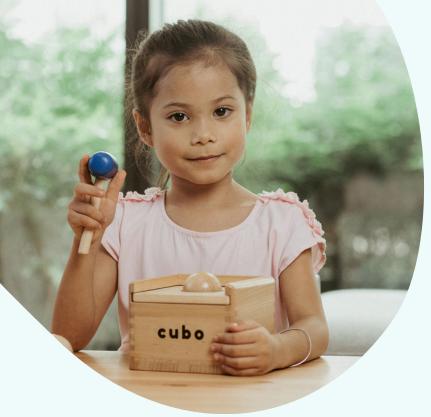

### cubo montessori box - starter kit

A 3-in-1 imbucare box for babies to learn circular reactions Age Grading: 6mo+ | 9 pieces | Available Now | \$39.99

Item #0005 | SKU: CB-MB-STARTER | Product Weight: 800grams

#### **BRAND POSITION**

- Toys that grow with the child from babies, toddlers, & preschool
- Starter kit comes with the modular box and 3 play patterns for babies 6-12 months
- · Curated to meet learning needs and babies' milestones in the 1st year
- There are a total of 8 kits in this product range

#### COMPOSITION

3 lids

2 balls

3 coins

#### **CUBO MONTESSORI BOX**

The Cubo Montessori Box is our modular box that grows with the child from O-5 years. It has a total of 24 play patterns, curated to meet babies, toddlers, and preschool milestones.