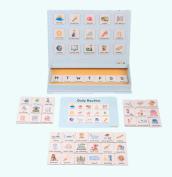

### cubo sticky schedules

Montessori routine cards that teaches routines and transitions. Age Grading: 3yo+ | 63 pieces | Available Now | \$24.99

Item #0001 | SKU: CB-ST-SCHEDULE | Product Weight: 500grams

#### AWARDS & **ACCREDITATION**

- Illustrated routine cards looks real, closer to the Montessori approach
- Open layout allows the box to grow from preschoolers and up
- Sticks to any magnetic surface including school lockers

#### COMPOSITION

storage box

magnetic board

3 guide cards

60 routine cards

#### UNIQUE MULTI-USE FEATURE

Flips open as a matching game board that teaches routines, and task/ goal lists.

www.cubotoys.com | vip@cubotoys.com | skype: kar.villard | socials @cubotoys or @cubo\_toys