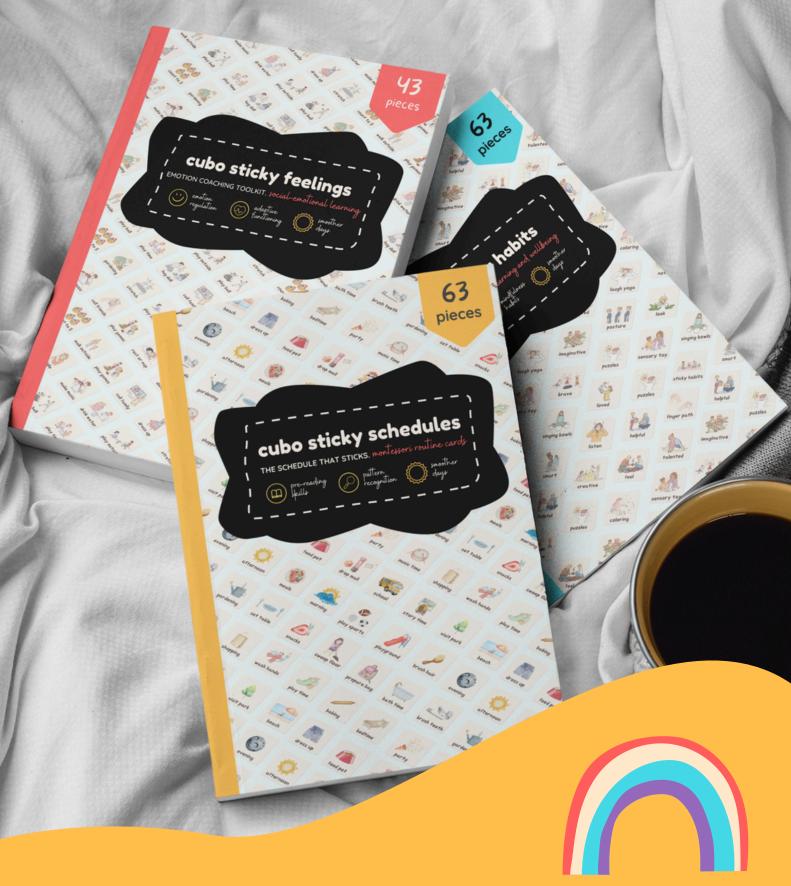

### cubo sticky schedules

Montessori routine cards that teaches routines and transitions. Age Grading: 3yo+ | 63 pieces | Available Now | \$24.99

Item #0001 | SKU: CB-ST-SCHEDULE | Product Weight: 500grams

#### AWARDS & **ACCREDITATION**

- Illustrated routine cards looks real, closer to the Montessori approach
- Open layout allows the box to grow from preschoolers and up
- Sticks to any magnetic surface including school lockers

#### COMPOSITION

storage box

magnetic board

3 guide cards

60 routine cards

#### **CUBO STICKY RANGE**

The Cubo Sticky Range is our SEL or social, emotional, learning boxes that helps preschoolers thrive with their routines, emotions, and habits. By meeting their wellbeing first, learning follows.

### cubo sticky feelings

Emotion Coaching Toolkit to help preschoolers learn about feelings Age Grading: 3yo+ | 43 pieces | Available Now | \$24.99

Item #0002 | SKU: CB-ST-FEELINGS | Product Weight: 500grams

#### **BRAND POSITION** AWARDS!

- Sticks to magnetic surfaces and more importantly, to your calm
- Learn self-regulation process of connecting, listening, and regulating
- Sticks to any magnetic surface including school lockers

#### COMPOSITION

magnetic board

3 guide cards

40 magnetic cards