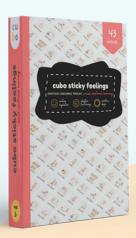

### cubo sticky feelings

Emotion Coaching Toolkit to help preschoolers learn about feelings Age Grading: 3yo+ | 43 pieces | Available Now | \$24.99

Item #0002 | SKU: CB-ST-FEELINGS | Product Weight: 500grams

#### COMPOSITION

magnetic board

3 guide cards

40 magnetic cards