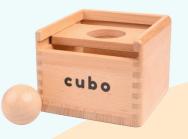

### cubo montessori box - starter kit

A 3-in-1 imbucare box for babies to learn circular reactions Age Grading: 6mo+ | 9 pieces | Available Now | \$39.99

Item #0005 | SKU: CB-MB-STARTER | Product Weight: 800grams

#### COMPOSITION

3 lids

2 balls

3 coins

#### **CUBO MONTESSORI BOX**

The Cubo Montessori Box is our modular box that grows with the child from O-5 years. It has a total of 24 play patterns, curated to meet babies, toddlers, and preschool milestones.