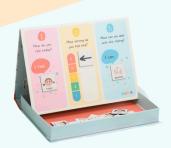

### cubo sticky feelings

Emotion Coaching Toolkit to help preschoolers learn about feelings Age Grading: 3yo+ | 43 pieces | Available Now | \$24.99

Item #0002 | SKU: CB-ST-FEELINGS | Product Weight: 500grams

#### **BRAND POSITION** AWARDS!

- Sticks to magnetic surfaces and more importantly, to your calm
- Learn self-regulation process of connecting, listening, and regulating
- Sticks to any magnetic surface including school lockers

#### COMPOSITION

magnetic board

3 guide cards

40 magnetic cards

#### UNIQUE MULTI-USE FEATURE

Flips open as a matching game board that teaches emotions and coping strategies.

www.cubotoys.com | vip@cubotoys.com | skype: kar.villard | socials @cubotoys or @cubo\_toys