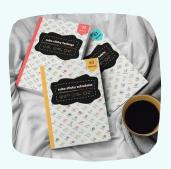

### cubo sticky schedules

Montessori routine cards that teaches routines and transitions. Age Grading: 3yo+ | 63 pieces | Available Now | \$24.99

Item #0001 | SKU: CB-ST-SCHEDULE | Product Weight: 500grams

#### COMPOSITION

storage box

magnetic board

3 guide cards

60 routine cards