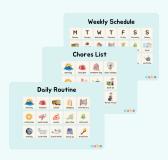

### cubo sticky schedules

Montessori routine cards that teaches routines and transitions. Age Grading: 3yo+ | 63 pieces | Available Now | \$24.99

Item #0001 | SKU: CB-ST-SCHEDULE | Product Weight: 500grams

#### **CUBO STICKY RANGE**

The Cubo Sticky Range is our SEL or social, emotional, learning boxes that helps preschoolers thrive with their routines, emotions, and habits. By meeting their wellbeing first, learning follows.

#### UNIQUE MULTI-USE FEATURE

Flips open as a matching game board that teaches routines, and task/ goal lists.

www.cubotoys.com | vip@cubotoys.com | skype: kar.villard | socials @cubotoys or @cubo\_toys