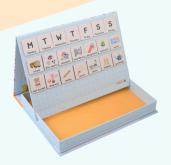

### cubo sticky schedules

Montessori routine cards that teaches routines and transitions. Age Grading: 3yo+ | 63 pieces | Available Now | \$24.99

Item #0001 | SKU: CB-ST-SCHEDULE | Product Weight: 500grams

#### AWARDS & **ACCREDITATION**

- Illustrated routine cards looks real, closer to the Montessori approach
- Open layout allows the box to grow from preschoolers and up
- Sticks to any magnetic surface including school lockers

#### COMPOSITION

storage box

magnetic board

3 guide cards

60 routine cards

#### UNIQUE MULTI-USE FEATURE

Flips open as a matching game board that teaches routines, and task/ goal lists.

www.cubotoys.com | vip@cubotoys.com | skype: kar.villard | socials @cubotoys or @cubo\_toys