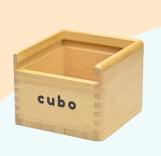

### cubo montessori box - starter kit

A 3-in-1 imbucare box for babies to learn circular reactions Age Grading: 6mo+ | 9 pieces | Available Now | \$39.99

Item #0005 | SKU: CB-MB-STARTER | Product Weight: 800grams

#### COMPOSITION

3 lids

2 balls

3 coins

#### **CUBO MONTESSORI BOX**

The Cubo Montessori Box is our modular box that grows with the child from O-5 years. It has a total of 24 play patterns, curated to meet babies, toddlers, and preschool milestones.