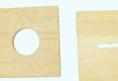

### cubo montessori box - starter kit

A 3-in-1 imbucare box for babies to learn circular reactions Age Grading: 6mo+ | 9 pieces | Available Now | \$39.99

Item #0005 | SKU: CB-MB-STARTER | Product Weight: 800grams

#### COMPOSITION

3 lids

2 balls

3 coins

#### **CUBO MONTESSORI BOX**

The Cubo Montessori Box is our modular box that grows with the child from O-5 years. It has a total of 24 play patterns, curated to meet babies, toddlers, and preschool milestones.

#### UNIQUE OFFER

Comes with a modular box that allows up to 24 play patterns through our 8 kits.

www.cubotoys.com | vip@cubotoys.com | skype: kar.villard | socials @cubotoys or @cubo\_toys