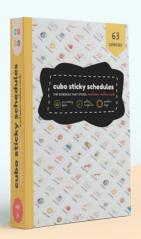

### cubo sticky schedules

Montessori routine cards that teaches routines and transitions. Age Grading: 3yo+ | 63 pieces | Available Now | \$24.99

Item #0001 | SKU: CB-ST-SCHEDULE | Product Weight: 500grams

#### AWARDS & **ACCREDITATION**

- Illustrated routine cards looks real, closer to the Montessori approach
- Open layout allows the box to grow from preschoolers and up
- Sticks to any magnetic surface including school lockers

#### COMPOSITION

storage box

magnetic board

3 guide cards

60 routine cards