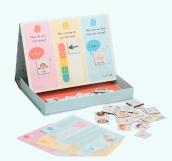

### cubo sticky feelings

Emotion Coaching Toolkit to help preschoolers learn about feelings Age Grading: 3yo+ | 43 pieces | Available Now | \$24.99

Item #0002 | SKU: CB-ST-FEELINGS | Product Weight: 500grams

#### **BRAND POSITION** AWARDS!

- Sticks to magnetic surfaces and more importantly, to your calm
- Learn self-regulation process of connecting, listening, and regulating
- Sticks to any magnetic surface including school lockers

#### COMPOSITION

magnetic board

3 guide cards

40 magnetic cards

#### UNIQUE MULTI-USE FEATURE

Flips open as a matching game board that teaches emotions and coping strategies.

www.cubotoys.com | vip@cubotoys.com | skype: kar.villard | socials @cubotoys or @cubo\_toys