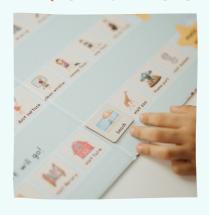

### cubo sticky schedules

Montessori routine cards that teaches routines and transitions. Age Grading: 3yo+ | 63 pieces | Available Now | USD\$34.99

Item #0001 | SKU: CB-ST-SCHEDULE | Product Weight: 500grams

#### UNIQUE MULTI-USE FEATURE

Flips open as a matching game board that teaches routines, and task/ goal lists.