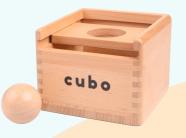

### cubo montessori box - starter kit

A 3-in-1 imbucare box for babies to learn circular reactions
Age Grading: 6mo+ | 9 pieces | Coming 2024 | USD\$49.99

Item #0005 | SKU: CB-MB-STARTER | Product Weight: 700grams

#### **BRAND POSITION**

- Toys that grow with the child from babies, toddlers, & preschool
- Starter kit comes with the modular box and 3 play patterns
- · Curated to meet learning needs and babies' milestones in the 1st year
- There are a total of 8 kits in this product range

#### **CUBO MONTESSORI BOX**

The Cubo Montessori Box is our modular box that grows with the child from O-5 years. It has a total of 24 play patterns, curated to meet babies, toddlers, and preschool milestones.

#### **UNIQUE OFFER**

Comes with a modular box that allows up to 24 play patterns through our 8 kits.