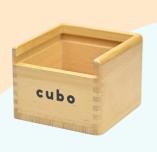

### cubo montessori box - starter kit

A 3-in-1 imbucare box for babies to learn circular reactions
Age Grading: 6mo+ | 9 pieces | Coming 2024 | USD\$49.99

Item #0005 | SKU: CB-MB-STARTER | Product Weight: 700grams

### COMPOSITION

3 lids

2 balls

3 coins

#### **CUBO MONTESSORI BOX**

The Cubo Montessori Box is our modular box that grows with the child from O-5 years. It has a total of 24 play patterns, curated to meet babies, toddlers, and preschool milestones.