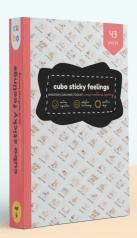

### cubo sticky feelings

Emotion Coaching Toolkit to help preschoolers learn about feelings Age Grading: 3yo+ | 43 pieces | Available Now | USD\$34.99

Item #0002 | SKU: CB-ST-FEELINGS | Product Weight: 500grams

**BRAND POSITION** AWARDS!

- Sticks to magnetic surfaces and more importantly, to your calm
- Learn self-regulation process of connecting, listening, and regulating
- · Sticks to any magnetic surface including school lockers

### COMPOSITION

magnetic board

3 guide cards

40 magnetic cards

### UNIQUE MULTI-USE FEATURE

Flips open as a matching game board that teaches emotions and coping strategies.