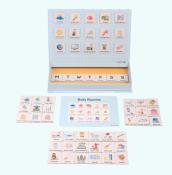

### cubo sticky schedules

Montessori routine cards that teaches routines and transitions. Age Grading: 3yo+ | 63 pieces | Available Now | USD\$34.99

Item #0001 | SKU: CB-ST-SCHEDULE | Product Weight: 500grams

### AWARDS & **ACCREDITATION**

- Illustrated routine cards looks real, closer to the Montessori approach
- Open layout allows the box to grow from preschoolers and up
- Sticks to any magnetic surface including school lockers

### COMPOSITION

storage box

magnetic board

3 guide cards

60 routine cards

#### UNIQUE MULTI-USE FEATURE

Flips open as a matching game board that teaches routines, and task/ goal lists.