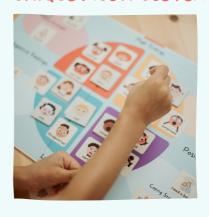

### cubo sticky schedules

Montessori routine cards that teaches routines and transitions. Age Grading: 3yo+ | 63 pieces | Available Now | USD\$34.99

Item #0001 | SKU: CB-ST-SCHEDULE | Product Weight: 500grams

### AWARDS & **ACCREDITATION**

- Illustrated routine cards looks real, closer to the Montessori approach
- Open layout allows the box to grow from preschoolers and up
- Sticks to any magnetic surface including school lockers

### COMPOSITION

storage box

magnetic board

3 guide cards

60 routine cards

#### **CUBO STICKY RANGE**

The Cubo Sticky Range is our SEL or social, emotional, learning boxes that helps preschoolers thrive with their routines, emotions, and habits. By meeting their wellbeing first, learning follows.

#### UNIQUE MULTI-USE FEATURE

Flips open as a matching game board that teaches routines, and task/ goal lists.