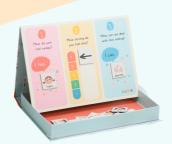

#### UNIQUE MULTI-USE FEATURE

Flips open as a matching game board that teaches routines, and task/ goal lists.

### cubo sticky feelings

Emotion Coaching Toolkit to help preschoolers learn about feelings Age Grading: 3yo+ | 43 pieces | Available Now | USD\$34.99

Item #0002 | SKU: CB-ST-FEELINGS | Product Weight: 500grams