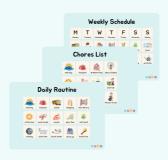

#### **CUBO STICKY RANGE**

The Cubo Sticky Range is our SEL or social, emotional, learning boxes that helps preschoolers thrive with their routines, emotions, and habits. By meeting their wellbeing first, learning follows.

#### UNIQUE MULTI-USE FEATURE

Flips open as a matching game board that teaches routines, and task/ goal lists.