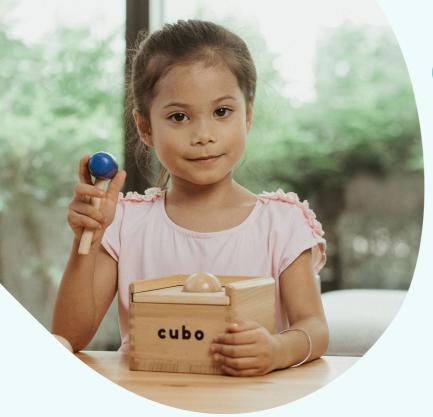

### cubo montessori box - starter kit

A 3-in-1 imbucare box for babies to learn circular reactions
Age Grading: 6mo+ | 9 pieces | Coming 2024 | USD\$49.99

Item #0005 | SKU: CB-MB-STARTER | Product Weight: 700grams

#### **BRAND POSITION**

- Toys that grow with the child from babies, toddlers, & preschool
- Starter kit comes with the modular box and 3 play patterns
- · Curated to meet learning needs and babies' milestones in the 1st year
- There are a total of 8 kits in this product range

#### **CUBO MONTESSORI BOX**

The Cubo Montessori Box is our modular box that grows with the child from O-5 years. It has a total of 24 play patterns, curated to meet babies, toddlers, and preschool milestones.