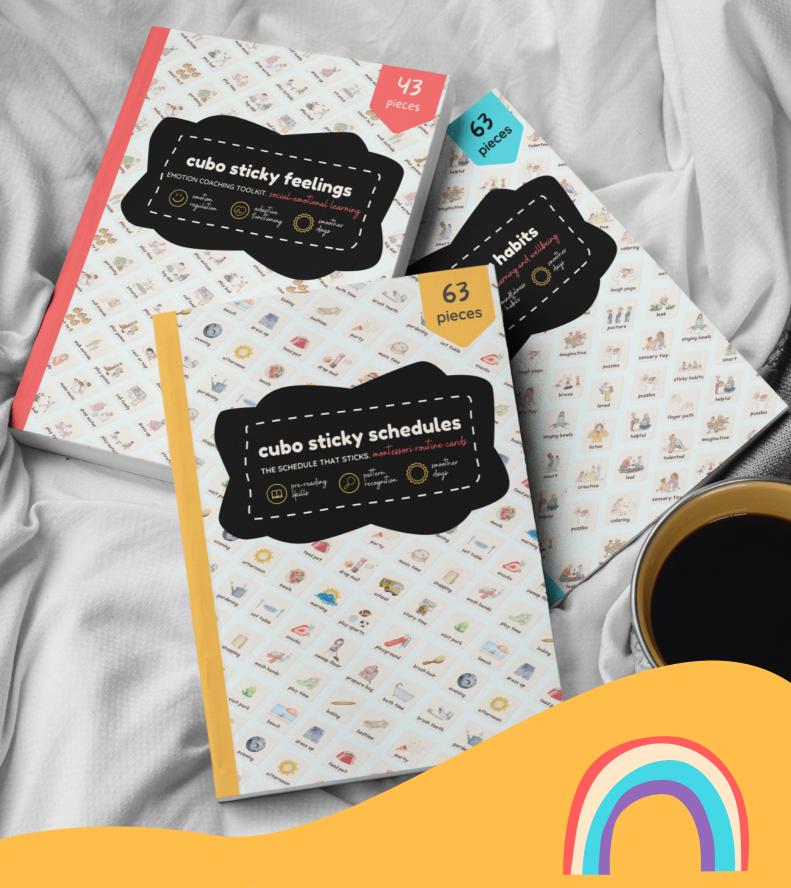

### cubo sticky schedules

Montessori routine cards that teaches routines and transitions. Age Grading: 3yo+ | 63 pieces | Available Now | USD\$34.99

Item #0001 | SKU: CB-ST-SCHEDULE | Product Weight: 500grams

#### **CUBO STICKY RANGE**

The Cubo Sticky Range is our SEL or social, emotional, learning boxes that helps preschoolers thrive with their routines, emotions, and habits. By meeting their wellbeing first, learning follows.

### cubo sticky feelings

Emotion Coaching Toolkit to help preschoolers learn about feelings Age Grading: 3yo+ | 43 pieces | Available Now | USD\$34.99

Item #0002 | SKU: CB-ST-FEELINGS | Product Weight: 500grams